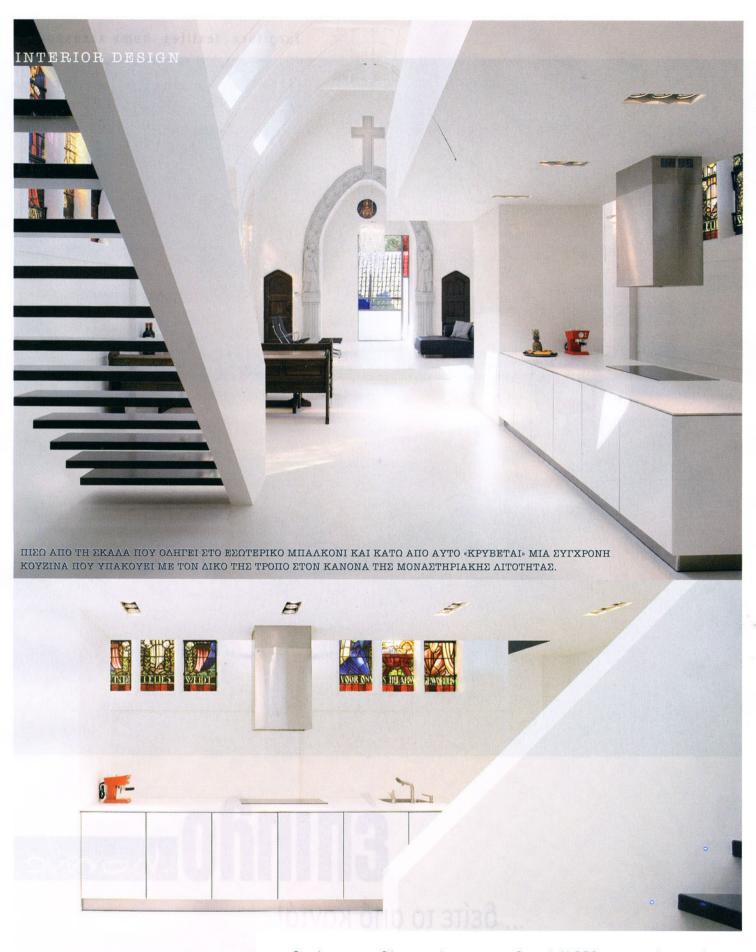

Η μινιμαλιστική προσέγγιση του κτηρίου από τους Zecc βασίζεται σε μια ασύμμετρη διάταξη των χώρων και σε μια αφαιρετικότητα που έρχεται να

Ο ΕΣΟΤΕΡΙΚΟ ΜΠΑΛΚΟΝΙ ΦΙΛΟΞΕΝΕΙ ΤΟ ΓΡΑΦΕΙΟ ΚΑΙ ΟΣ ΑΛΛΟΣ ΑΜΒΟΝΑΣ ΠΡΟΣΦΕΡΕΙ ΘΕΑ ΑΠΟ ΨΗΛΑ ΣΤΟΝ ΚΥΡΙΟΣ ΧΟΡΟ ΌΥ ΝΑΟΥ, ΤΑ ΠΑΛΙΑ ΔΟΜΙΚΑ ΚΑΙ ΔΙΑΚΟΣΜΗΤΙΚΑ ΣΤΟΙΧΕΙΑ ΕΧΟΥΝ ΔΙΑΤΗΡΗΘΕΙ ΚΑΙ ΜΕΤΑ ΤΗΝ... ΠΕΦΟΤΙΣΜΕΝΗ ΕΙΣΒΟΛΗ ΌΥ ΛΕΥΚΟΥ ΧΡΟΜΑΤΟΣ.

96

συμπληρώσει τις απαλές γραμμές του παρεκκλησιού. Η 250 τ.μ. κατοικία αναπτύσσεται σε δύο επίπεδα που συνδέονται με μια ανοιχτή εσωτερική σκάλα. Το πρώτο επίπεδο περιλαμβάνει ένα ευρύχωρο καθιστικό με χώρο για φαγητό και μια διπλής πρόσβασης κουζίνα, και τον ενιαίο χώρο του υπνοδωματίου και του μπάνιου. Η σκάλα οδηγεί στο δεύτερο επίπεδο, όπου βρίσκεται το παλιό εκκλησιαστικό όργανο του παρεκκλησιού –μια ζωντανή μαρτυρία της ιστορίας του–, αλλά και ένα εσωτερικό μπαλκόνι, που δημιουργήθηκε για να φιλοξενήσει το γραφείο και, συγχρόνως, ορίζει ως οροφή την περιοχή της κουζίνας που βρίσκεται ακριβώς από κάτω.

## INTERIOR DESIGN

ΜΥΣΤΗΡΙΑΚΗ ΑΤΜΟΣΦΑΙΡΑ ΚΑΙ ΑΠΛΕΣ ΓΡΑΜΜΕΣ ΕΠΙΚΡΑΤΟΥΝ ΣΤΟΝ ΠΙΟ ΠΡΟΣΩΠΙΚΟ ΧΩΡΟ ΤΟΥ ΣΠΙΤΙΟΥ. Η ΒΑΣΗ ΤΟΥ ΕΣΩΤΕΡΙΚΟΥ ΜΠΑΛΚΟΝΙΟΥ ΦΙΛΟΞΕΝΕΙ ΤΟ ΨΥΓΕΙΟ ΚΑΙ ΟΡΙΟΘΕΤΕΙ ΤΟ ΠΕΡΑΣΜΑ ΣΤΗΝ ΠΙΣΩ ΠΛΕΥΡΑ ΤΗΣ ΑΝΟΙΧΤΗΣ ΚΟΥΖΙΝΑΣ.