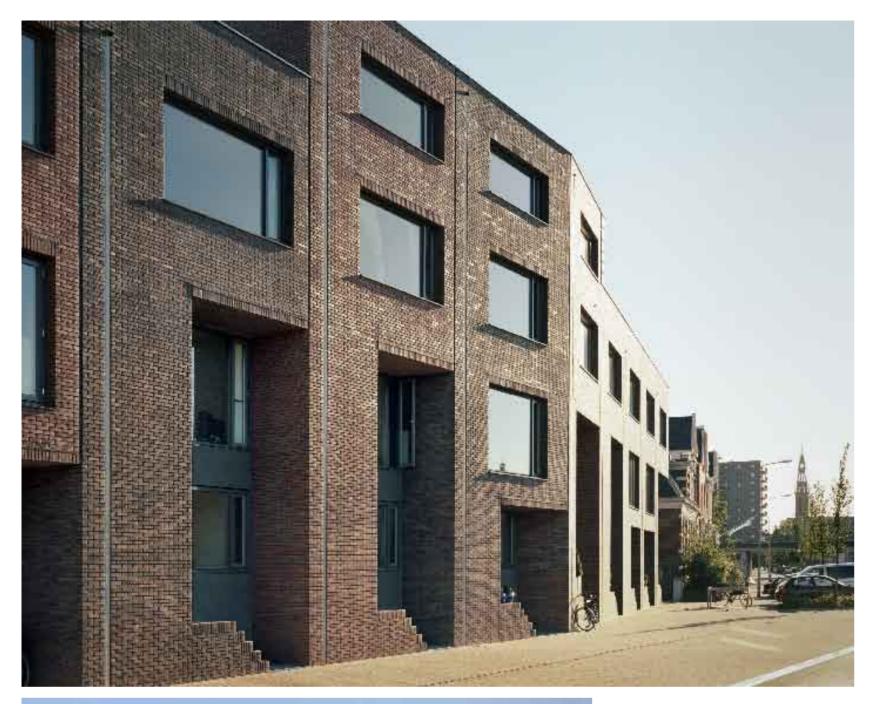

The building-block contains an apartment building designed by Mecanoo, and a row houses along the water, designed by Zecc Architecten. The difference in height between these two elements is distinguished.

Our design regards houses with four floors. The houses are being build in a row, but all of them have an individual touch. This individual touch is realised by the sculptural design of the entrance stairs, the vertical articulation of the houses and the different sorting of brick used for the façade's.

The lower two levels are realised as a split-level. This is to create enough privacy on the road side and on the same time realise a nice high kitchen on the, private, terrace side. The houses are strong serially in terms of building system, but offer space for many requirements: additional roof terrace on the south side or view on the water, possibility to choose a larger bay window in the front or a larger entrance area at the ground level. As corner solution is chosen for weaving two properties together, so both can enjoy the qualities of the Eems canal.