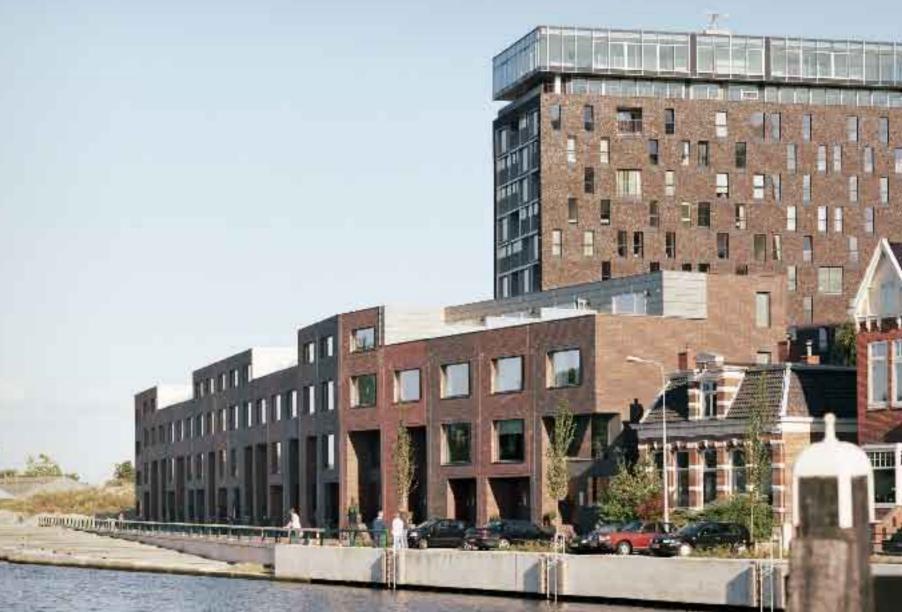

The building-block contains an apartment building designed by Mecanoo, and a row houses along the water, designed by Zecc Architecten. The difference in height between these two elements is distinguished.

Our design regards houses with four floors. The houses are being build in a row, but all of them have an individual touch. This individual touch is realised by the sculptural design of the entrance stairs, the vertical articulation of the houses and the different sorting of brick used for the façade's.

The lower two levels are realised as a split-level. This is to create enough privacy on the road side and on the same time realise a nice high kitchen on the, private, terrace side. The houses are strong serially in terms of building system, but offer space for many requirements: additional roof terrace on the south side or view on the water, possibility to choose a larger bay window in the front or a larger entrance area at the ground level. As corner solution is chosen for weaving two properties together, so both can enjoy the qualities of the Eems canal.