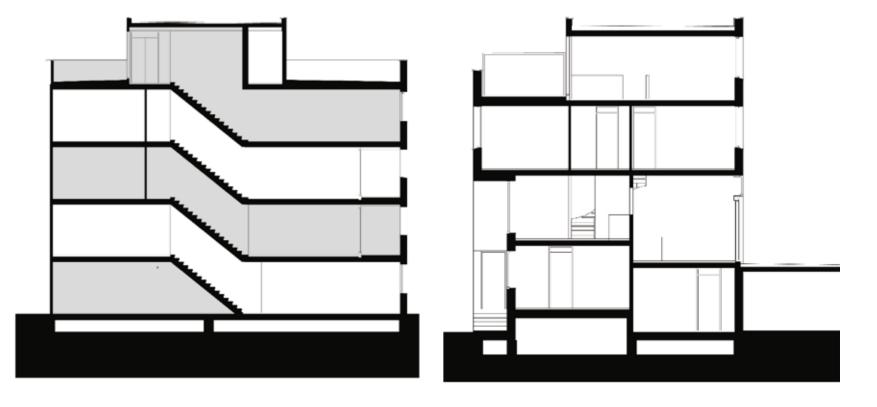

Our design regards houses with four floors. The houses are being build in a row, but all of them have an individual touch. This individual touch is realised by the sculptural design of the entrance stairs, the vertical articulation of the houses and the different sorting of brick used for the façade's.

The lower two levels are realised as a split-level. This is to create enough privacy on the road side and on the same time realise a nice high kitchen on the, private, terrace side. The houses are strong serially in terms of building system, but offer space for many requirements: additional roof terrace on the south side or view on the water, possibility to choose a larger bay window in the front or a larger entrance area at the ground level. As corner solution is chosen for weaving two properties together, so both can enjoy the qualities of the Eems canal.