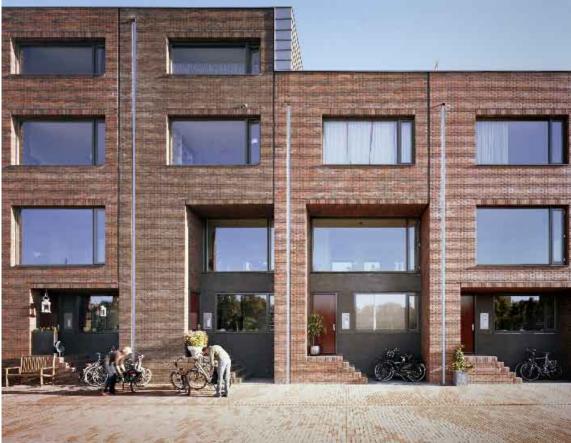

Our design regards houses with four floors. The houses are being build in a row, but all of them have an individual touch. This individual touch is realised by the sculptural design of the entrance stairs, the vertical articulation of the houses and the different sorting of brick used for the façade's.

The lower two levels are realised as a split-level. This is to create enough privacy on the road side and on the same time realise a nice high kitchen on the, private, terrace side. The houses are strong serially in terms of building system, but offer space for many requirements: additional roof terrace on the south side or view on the water, possibility to choose a larger bay window in the front or a larger entrance area at the ground level. As corner solution is chosen for weaving two properties together, so both can enjoy the qualities of the Eems canal.