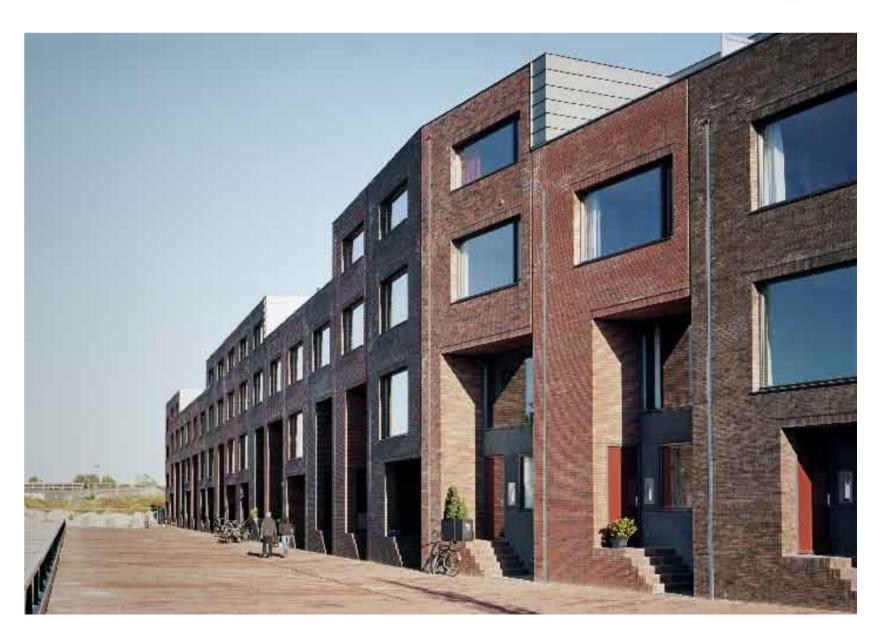

## **Quay Houses Groningen**

On the South-east side of Groningen an industrial area has become indistinct. Here for a large constructing area has become available. A few existing buildings on the waterside stay as they are. On the other area's big enclosed building-blocks will be realised. These building-blocks have a large common courtyard and a constructed parking place.

The building-block contains an apartment building designed by Mecanoo, and a row houses along the water, designed by Zecc Architecten. The difference in height between these two elements is distinguished.

Our design regards houses with four floors. The houses are being build in a row, but all of them have an individual touch. This individual touch is realised by the sculptural design of the entrance stairs, the vertical articulation of the houses and the different sorting of brick used for the façade's.

The lower two levels are realised as a split-level. This is to create enough privacy on the road side and on the same time realise a nice high kitchen on the, private, terrace side. The houses are strong serially in terms of building system, but offer space for many requirements: additional roof terrace on the south side or view on the water, possibility to choose a larger bay window in the front or a larger entrance area at the ground level. As corner solution is chosen for weaving two properties together, so both can enjoy the qualities of the Eems canal.