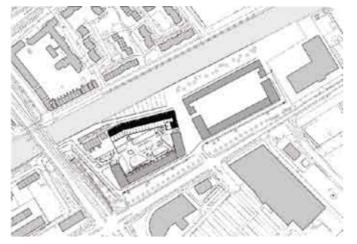

## **Quay Houses Groningen**

On the South-east side of Groningen an industrial area has become indistinct. Here for a large constructing area has become available. A few existing buildings on the waterside stay as they are. On the other area's big enclosed building-blocks will be realised. These building-blocks have a large common courtyard and a constructed parking place.

The building-block contains an apartment building designed by Mecanoo, and a row houses along the water, designed by Zecc Architecten. The difference in height between these two elements is distinguished.