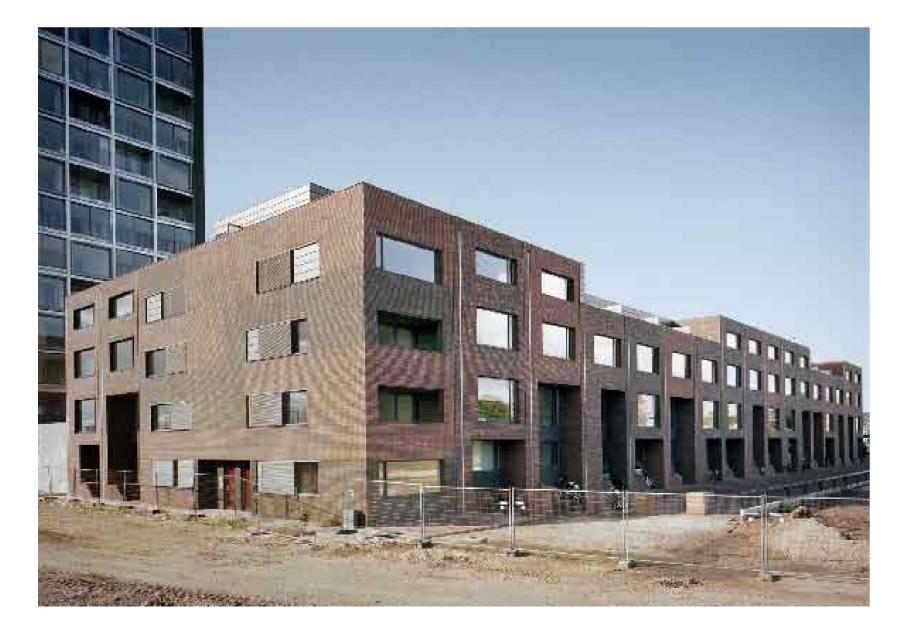

The building-block contains an apartment building designed by Mecanoo, and a row houses along the water, designed by Zecc Architecten. The difference in height between these two elements is distinguished.

Our design regards houses with four floors. The houses are being build in a row, but all of them have an individual touch. This individual touch is realised by the sculptural design of the entrance stairs, the vertical articulation of the houses and the different sorting of brick used for the façade's.

The lower two levels are realised as a split-level. This is to create enough privacy on the road side and on the same time realise a nice high kitchen on the, private, terrace side. The houses are strong serially in terms of building system, but offer space for many requirements: additional roof terrace on the south side or view on the water, possibility to choose a larger bay window in the front or a larger entrance area at the ground level. As corner solution is chosen for weaving two properties together, so both can enjoy the qualities of the Eems canal.