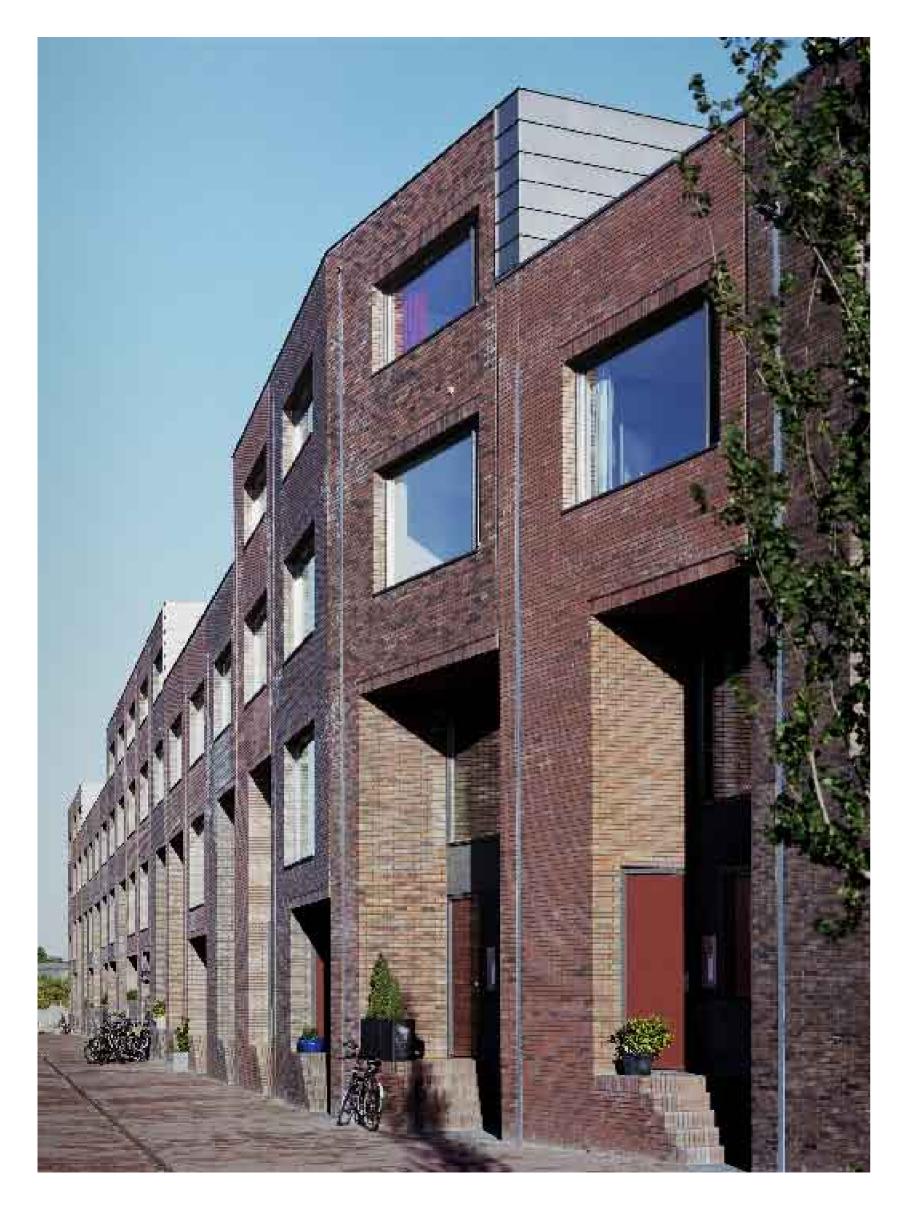

Our design regards houses with four floors. The houses are being build in a row, but all of them have an individual touch. This individual touch is realised by the sculptural design of the entrance stairs, the vertical articulation of the houses and the different sorting of brick used for the façade's.

The lower two levels are realised as a split-level. This is to create enough privacy on the road side and on the same time realise a nice high kitchen on the, private, terrace side. The houses are strong serially in terms of building system, but offer space for many requirements: additional roof terrace on the south side or view on the water, possibility to choose a larger bay window in the front or a larger entrance area at the ground level. As corner solution is chosen for weaving two properties together, so both can enjoy the qualities of the Eems canal.