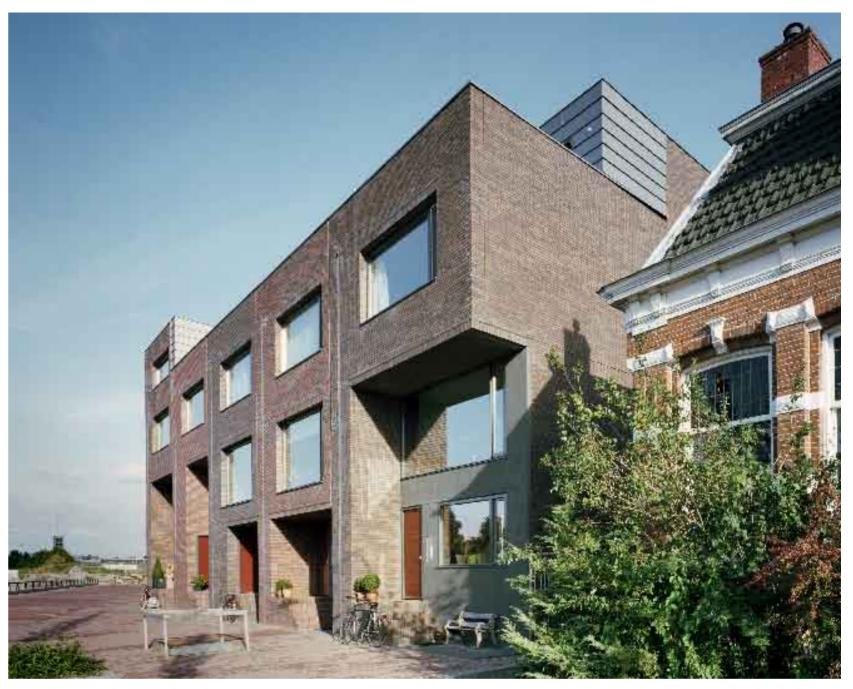

## **Quay Houses Groningen**

On the South-east side of Groningen an industrial area has become indistinct. Here for a large constructing area has become available. A few existing buildings on the waterside stay as they are. On the other area's big enclosed building-blocks will be realised. These building-blocks have a large common courtyard and a constructed parking place.

The building-block contains an apartment building designed by Mecanoo, and a row houses along the water, designed by Zecc Architecten. The difference in height between these two elements is distinguished.

Our design regards houses with four floors. The houses are being build in a row, but all of them have an individual touch. This individual touch is realised by the sculptural design of the entrance stairs, the vertical articulation of the houses and the different sorting of brick used for the façade's.

The lower two levels are realised as a split-level. This is to create enough privacy on the road side and on the same time realise a nice high kitchen on the, private, terrace side. The houses are strong serially in terms of building system, but offer space for many requirements: additional roof terrace on the south side or view on the water, possibility to choose a larger bay window in the front or a larger entrance area at the ground level. As corner solution is chosen for weaving two properties together, so both can enjoy the qualities of the Eems canal.