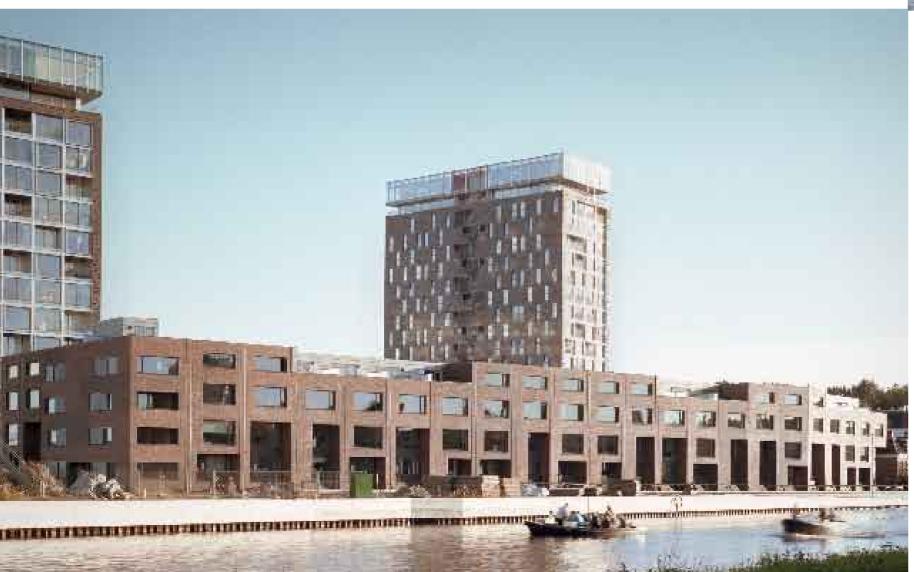

The building-block contains an apartment building designed by Mecanoo, and a row houses along the water, designed by Zecc Architecten. The difference in height between these two elements is distinguished.

Our design regards houses with four floors. The houses are being build in a row, but all of them have an individual touch. This individual touch is realised by the sculptural design of the entrance stairs, the vertical articulation of the houses and the different sorting of brick used for the façade's.

The lower two levels are realised as a split-level. This is to create enough privacy on the road side and on the same time realise a nice high kitchen on the, private, terrace side. The houses are strong serially in terms of building system, but offer space for many requirements: additional roof terrace on the south side or view on the water, possibility to choose a larger bay window in the front or a larger entrance area at the ground level. As corner solution is chosen for weaving two properties together, so both can enjoy the qualities of the Eems canal.