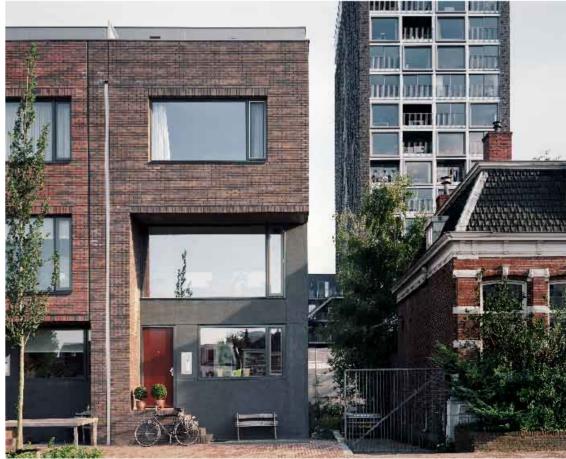

Our design regards houses with four floors. The houses are being build in a row, but all of them have an individual touch. This individual touch is realised by the sculptural design of the entrance stairs, the vertical articulation of the houses and the different sorting of brick used for the façade's.

The lower two levels are realised as a split-level. This is to create enough privacy on the road side and on the same time realise a nice high kitchen on the, private, terrace side. The houses are strong serially in terms of building system, but offer space for many requirements: additional roof terrace on the south side or view on the water, possibility to choose a larger bay window in the front or a larger entrance area at the ground level. As corner solution is chosen for weaving two properties together, so both can enjoy the qualities of the Eems canal.